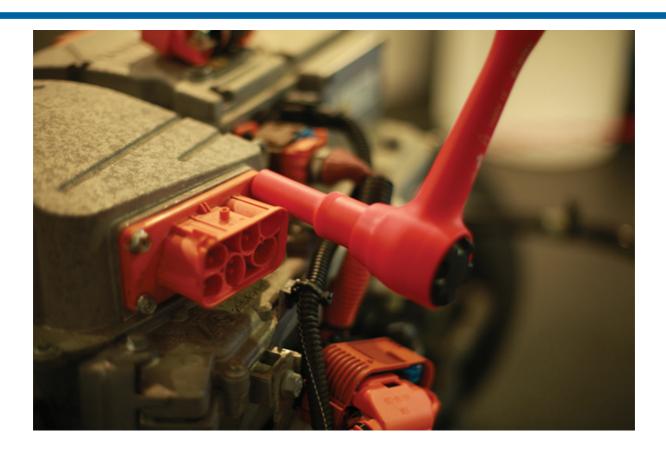

## Deep Insulated Socket 1/2"D 10mm

10mm deep socket, insulated for 1000V AC / 1500V DC protection, for use on hybrid and electric vehicles. These vehicles can contain high voltages even when switched off so it is important to use the right tools for the job. This socket is insulated and VDE certified, making it safe for hybrid and electric vehicle servicing and maintenance. Part of a range of individual sockets available in a range of sizes from 11mm to 19mm.