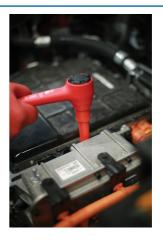

## Deep Insulated Socket 1/2"D 10mm

10mm deep socket, insulated for 1000V AC / 1500V DC protection, for use on hybrid and electric vehicles. These vehicles can contain high voltages even when switched off so it is important to use the right tools for the job. This socket is insulated and VDE certified, making it safe for hybrid and electric vehicle servicing and maintenance. Part of a range of individual sockets available in a range of sizes from 11mm to 19mm.