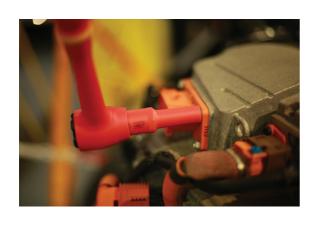

## Deep Insulated Socket 1/2"D 10mm

10mm deep socket, insulated for 1000V AC / 1500V DC protection, for use on hybrid and electric vehicles. These vehicles can contain high voltages even when switched off so it is important to use the right tools for the job. This socket is insulated and VDE certified, making it safe for hybrid and electric vehicle servicing and maintenance. Part of a range of individual sockets available in a range of sizes from 11mm to 19mm.