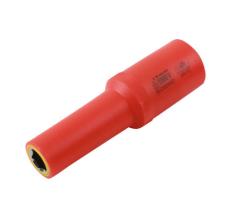

## Deep Insulated Socket 1/2"D 10mm

10mm deep socket, insulated for 1000V AC / 1500V DC protection, for use on hybrid and electric vehicles. These vehicles can contain high voltages even when switched off so it is important to use the right tools for the job. This socket is insulated and VDE certified, making it safe for hybrid and electric vehicle servicing and maintenance. Part of a range of individual sockets available in a range of sizes from 11mm to 19mm.

## **Additional Information**

- Size: 10mm single Hex x 1/2"D x 94mm long.
- Safe operator use for live voltages up to 1000V AC / 1500V DC.
- VDE certified. IEC 60900.
- Part of a range of deep insulated sockets. For other sizes, please see Laser Part Nos. 7950 (11mm), 7951 (12mm), 7952 (13mm), 7953 (14mm), 7954 (16mm), 7955 (17mm), 7956 (18mm) and 7957 (19mm).
- 1/2"D standard insulated socket range available please see Laser Part Nos. 7988 (10mm), 7989 (11mm), 7990 (12mm), 7991 (13mm), 7992 (14mm), 7993 (15mm), 7994 (16mm), 7995 (17mm), 7996 (18mm) and 7997 (19mm).