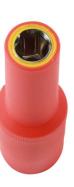

## Deep Insulated Socket 1/2"D 10mm

10mm deep socket, insulated for 1000V AC / 1500V DC protection, for use on hybrid and electric vehicles. These vehicles can contain high voltages even when switched off so it is important to use the right tools for the job. This socket is insulated and VDE certified, making it safe for hybrid and electric vehicle servicing and maintenance. Part of a range of individual sockets available in a range of sizes from 11mm to 19mm.

## **Additional Information**

- Size: 10mm single Hex x 1/2"D x 94mm long.
- Safe operator use for live voltages up to 1000V AC / 1500V DC.
- VDE certified. IEC 60900.
- Part of a range of deep insulated sockets. For other sizes, please see Laser Part Nos. 7950 (11mm), 7951 (12mm), 7952 (13mm), 7953 (14mm), 7954 (16mm), 7955 (17mm), 7956 (18mm) and 7957 (19mm).
- 1/2"D standard insulated socket range available please see Laser Part Nos. 7988 (10mm), 7989 (11mm), 7990 (12mm), 7991 (13mm), 7992 (14mm), 7993 (15mm), 7994 (16mm), 7995 (17mm), 7996 (18mm) and 7997 (19mm).